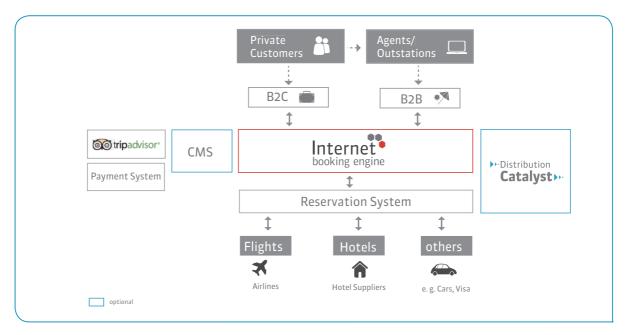

How ISO's Internet Booking Engine works

## Internet Booking Engine - Online Booking System

The ISO IBE adapts perfectly to your existing system landscape and facilitates your workflow:

- total online integration with your central reservation system
- Dynamic Packaging thanks to integration of various sources for a dynamic sales tour
- management of (multimedia) content such as travel descriptions or images in a content management system
- credit card interface lets you offer flexible payment options to your customers
- cache technology for ultra-fast, accurate search queries (ISO Product Distribution Catalyst)
- displaying your TripAdvisor results directly on your website(s)
- up-selling and cross-selling through integration with ISO's Dynamic Recommendation System